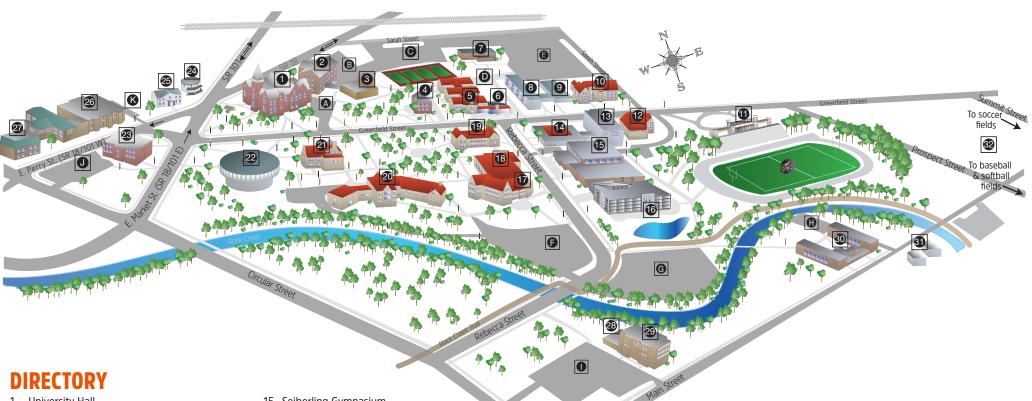

- 1. University Hall Admission Office Administrative Offices (Alumni, Business, Financial Aid, Provost, President, Registrar, University Advancement & Marketing) Mail Room & Print Shop
- 2. Founders Hall
- 3. Gundlach Theatre
- 4. Bryenton Honors Center
- 5. Talmage Residence Hall
- 6. The University Commons *Fireside Café Pub*
- 7. Krammes Service Center
- 8. Brown Residence Hall
- 9. Lavely-Shedenhelm Education Center School of Education
- 10. France Residence Hall
- 11. Hoernemann Stadium and The Fox Den Alumni Center *Riesen Field Mayer Field*
- 12. Williard Residence Hall
- 13. Miller Residence Hall
- 14. Hoernemann Refectory

- 15. Seiberling Gymnasium Athletics Offices Sayger Court
- 16. Saurwein Health & Wellness Center
- 17. Gillmor Science Hall National Center for Water Quality Research
- 18. Bareis Hall
- 19. Adams Hall
- School of Business 20. Campus Center
  - Bookstore Owen Center Rock Creek Express Café Safety & Security Stoner Health & Counseling Center Student Affairs Offices Wickham Great Hall
- 21. Pfleiderer Center
- 22. Beeghly Library Instructional Resource Center Writing Center
- 23. Aigler Alumni Building Graduate Counseling Program
- 24. Octagon House

- 25. Fine Arts Building
- 26. Brenneman Music Hall School of Music & Theatre Ohl Concert Hall
- 27. College Hill Apartments
- 28. Media Communication Center WTTF
- 29. Krieg Residence Hall
- 30. King Residence Hall
- 31. Senior Apartments
- 32. Athletic Facilities Peaceful Valley, baseball & softball Hidden Valley, soccer
- A-K Parking Visitor parking in lots A, D, F & G